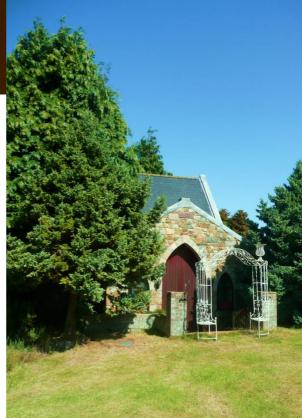

# **Outdoor Facilities**

The vast lawns offer a marquee site to accommodate large numbers for functions. The open air stage also offers potential for musical performances. Nestled within the grounds is a beautiful granite chapel seating sixty, leading out onto a stunning barbecue area overlooking the lawn. Onsite parking is based at the front of the property.