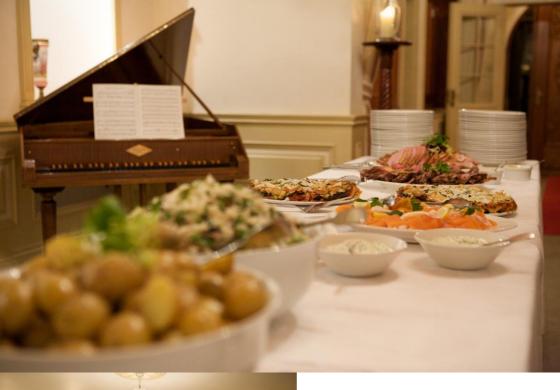

## **Indoor Facilities**

The beautiful Vermont Hall seats up to one hundred, and the Grande Salle (pictured left) seats up to seventy. Both rooms lead out to the magnificent terrace and balconies with rolling countryside views. Various smaller reception rooms are also available, and the large conservatory is ideal for summer use.