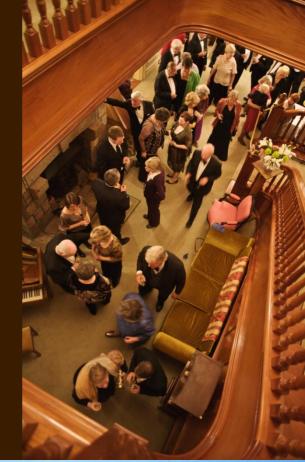

## **Indoor Facilities**

The beautiful Vermont Hall seats up to one hundred, and the Grande Salle (pictured left) seats up to seventy. Both rooms lead out to the magnificent terrace and balconies with rolling countryside views. Various smaller reception rooms are also available, and the large conservatory is ideal for summer use.